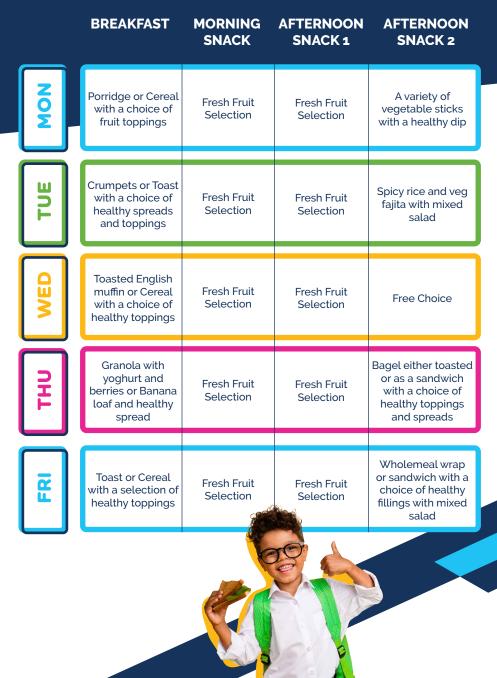

# Week commencing 28/04/2025 Week kommencing 28/04/2025 Week kommencing 28/04/2025 BREAKFAST MORNING AFTERNOON AFTERNOON BREAKFAST MORNING AFTERNOON AFTERNOON SNACK MORNING SNACK 1 AFTERNOON

| NOM | Granola or<br>Cereal with<br>Yogurt or Milk &<br>Mixed Berries      | Fresh Fruit<br>Selection | Fresh Fruit<br>Selection | Sandwich with a choice of fillings and Mixed Salad                         |
|-----|---------------------------------------------------------------------|--------------------------|--------------------------|----------------------------------------------------------------------------|
| ШŊ  | Crumpets or<br>Toast with a                                         | Fresh Fruit              | Fresh Fruit              | Wholemeal Wrap<br>with a choice of                                         |
| F   | choice of Healthy<br>Spreads                                        | Selection                | Selection                | fillings with<br>Mixed Salad                                               |
| WED | Toasted Bagel<br>or Cereal with a<br>selection of Fruit<br>Toppings | Fresh Fruit<br>Selection | Fresh Fruit<br>Selection | Free Choice                                                                |
| THU | Granola with<br>Milk and Banana<br>Loaf and Healthy<br>Spread       | Fresh Fruit<br>Selection | Fresh Fruit<br>Selection | Bagel or Sandwich<br>with a choice of<br>fillings                          |
|     |                                                                     |                          |                          |                                                                            |
| FRI | Yoghurt with<br>Mixed Fruit or<br>Toast and Fruit<br>Topping        | Fresh Fruit<br>Selection | Fresh Fruit<br>Selection | Wholemeal Wrap<br>with a choice of<br>Healthy fillings with<br>Mixed Salad |